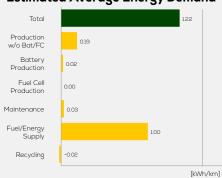

Euro 6d-Temp

Declared Battery Capacity (gross) 13.8 kWh

Declared Electric Energy Consumption (WLTP) 16.9 kWh/100 km

Average | Best | Worst Measured Electric Energy Consumption (Green NCAP Tests) 6.3 | 11.3 | 0.0 kWh/100 km

Declared Fuel Consumption (WLTP)

Average | Best | Worst Measured Fuel Consumption (Green NCAP Tests) 7.3 | 3.6 | 10.6 |/100 km

### Process Chain - Plug-in Hybrid Powertrain



## **Default Assessment Parameters**

Country | Electricity Mix EU Average

Vehicle | Battery Lifetime

Annual Kilometers

Slow | Quick Charging 90% | 10% (of km/year)



### Greenhouse Gas (GHG) Emissions

#### **Estimated Average GHG Emissions**





#### **GHG Emission Contributions**



#### **Total GHG Emissions**



# **Primary Energy Demand**

#### **Estimated Average Energy Demand**



### **Energy Demand Contributions**



#### **Energy Source**