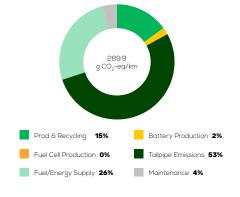

n NCAP Publication Date

Fuel Petrol E10

1,940 kg

System Power/Torque 165 kW/220 Nm

> Emissions Class Euro 6d-Temp

Declared Battery Capacity (gross) 13.8 kWh

Declared Electric Energy Consumption (WLTP) 16.9 kWh/100 km

Average | Best | Worst Measured Electric Energy Consumption (Green NCAP Tests) 6.3 | 11.3 | 0.0 kWh/100 km

Declared Fuel Consumption (WLTP)

Average | Best | Worst Measured Fuel Consumption (Green NCAP Tests) 7.3 | 3.6 | 10.6 |/100 km

### Process Chain - Plug-in Hybrid Powertrain



## **Default Assessment Parameters**

Country | Electricity Mix EU Average

Vehicle | Battery Lifetime

Annual Kilometers

Slow | Quick Charging 90% | 10% (of km/year)



### Greenhouse Gas (GHG) Emissions

#### **Estimated Average GHG Emissions**





#### **GHG Emission Contributions**



#### **Total GHG Emissions**



# **Primary Energy Demand**

#### **Estimated Average Energy Demand**



### **Energy Demand Contributions**



#### **Energy Source**