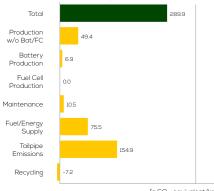

#### **Total GHG Emissions**

#### **GHG Emission Contributions**

#### **Estimated Average GHG Emissions**