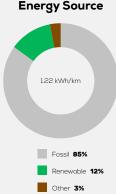

d Electric Energy Consumption (WLTP) 16.9 kWh/100 km

Average | Best | Worst Measured Electric Energy Consumption (Green NCAP Tests) 6.3 | 11.3 | 0.0 kWh/100 km

Declared Fuel Consumption (WLTP)

Average | Best | Worst Measured Fuel Consumption (Green NCAP Tests) 7.3 | 3.6 | 10.6 |/100 km

### Process Chain - Plug-in Hybrid Powertrain



## **Default Assessment Parameters**

Country | Electricity Mix EU Average

Vehicle | Battery Lifetime

Annual Kilometers

Slow | Quick Charging 90% | 10% (of km/year)



### Greenhouse Gas (GHG) Emissions

#### **Estimated Average GHG Emissions**





#### **GHG Emission Contributions**



#### **Total GHG Emissions**



# **Primary Energy Demand**

#### **Estimated Average Energy Demand**



### **Energy Demand Contributions**



#### **Energy Source**