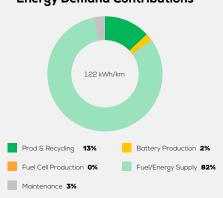

(gross) 13.8 kWh

Declared Electric Energy Consumption (WLTP) 16.9 kWh/100 km

Average | Best | Worst Measured Electric Energy Consumption (Green NCAP Tests) 6.3 | 11.3 | 0.0 kWh/100 km

Declared Fuel Consumption (WLTP)

Average | Best | Worst Measured Fuel Consumption (Green NCAP Tests) 7.3 | 3.6 | 10.6 |/100 km

### Process Chain - Plug-in Hybrid Powertrain



## **Default Assessment Parameters**

Country | Electricity Mix EU Average

Vehicle | Battery Lifetime

Annual Kilometers

Slow | Quick Charging 90% | 10% (of km/year)



### Greenhouse Gas (GHG) Emissions

#### **Estimated Average GHG Emissions**





#### **GHG Emission Contributions**



#### **Total GHG Emissions**



# **Primary Energy Demand**

#### **Estimated Average Energy Demand**



### **Energy Demand Contributions**



#### **Energy Source**