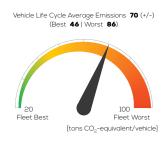

trol E10

1,940 kg

System Power/Torque 165 kW/220 Nm

> Emissions Class Euro 6d-Temp

Declared Battery Capacity (gross) 13.8 kWh

Declared Electric Energy Consumption (WLTP) 16.9 kWh/100 km

Average | Best | Worst Measured Electric Energy Consumption (Green NCAP Tests) 6.3 | 11.3 | 0.0 kWh/100 km

Declared Fuel Consumption (WLTP)

Average | Best | Worst Measured Fuel Consumption (Green NCAP Tests) 7.3 | 3.6 | 10.6 |/100 km

### Process Chain - Plug-in Hybrid Powertrain



## **Default Assessment Parameters**

Country | Electricity Mix EU Average

Vehicle | Battery Lifetime

Annual Kilometers

Slow | Quick Charging 90% | 10% (of km/year)



### Greenhouse Gas (GHG) Emissions

#### **Estimated Average GHG Emissions**





#### **GHG Emission Contributions**



#### **Total GHG Emissions**



# **Primary Energy Demand**

#### **Estimated Average Energy Demand**



### **Energy Demand Contributions**



#### **Energy Source**